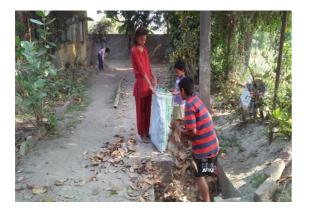

## **Report of Children of Duhabi home**

As we know Duhabi home consist of 14 children and 3 staff members. There are 7 boys and 7 girls at home. During the lockdown the children's spends their time on playing, watching TV, playing games and other extra curriculum activities. Most of the time they watch TV if we leave them to play outside then there will be some chances of virus. The children's like Sita, Anju, Pramila, and Deepa helps home mother and kitchen mother in home indoor and outdoor work such as they helps cleaning the ground, cutting the vegetables , washing clothes and also they helps in gardening works. Other children like Milan, Anoj , Nishan , Siwani and Urmila helps in cleaning the backward part of the house. They conduct some extra activities in the morning time. During the lockdown period child club of Duhabi home conducted flower plantation program where as they have planted 14 flowers.