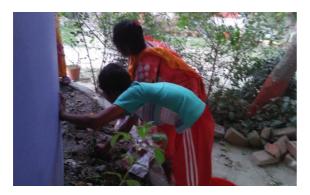

## **Report of Children of Duhabi home**

As we know Duhabi home consist of 14 children and 3 staff members. There are 7 boys and 7 girls at home. During the lockdown the children's spends their time on playing, watching TV, playing games and other extra curriculum activities. Most of the time they watch TV if we leave them to play outside then there will be some chances of virus. The children's like Sita, Anju, Pramila, and Deepa helps home mother and kitchen mother in home indoor and outdoor work such as they helps cleaning the ground, cutting the vegetables , washing clothes and also they helps in gardening works. Other children like Milan, Anoj , Nishan , Siwani and Urmila helps in cleaning the backward part of the house. They conduct some extra activities in the morning time. During the lockdown period child club of Duhabi home conducted flower plantation program where as they have planted 14 flowers.