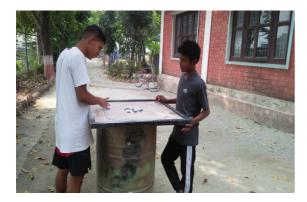

## **Report of Children of Duhabi home**

As we know Duhabi home consist of 14 children and 3 staff members. There are 7 boys and 7 girls at home. During the lockdown the children's spends their time on playing, watching TV, playing games and other extra curriculum activities. Most of the time they watch TV if we leave them to play outside then there will be some chances of virus. The children's like Sita, Anju, Pramila, and Deepa helps home mother and kitchen mother in home indoor and outdoor work such as they helps cleaning the ground, cutting the vegetables , washing clothes and also they helps in gardening works. Other children like Milan, Anoj , Nishan , Siwani and Urmila helps in cleaning the backward part of the house. They conduct some extra activities in the morning time. During the lockdown period child club of Duhabi home conducted flower plantation program where as they have planted 14 flowers.