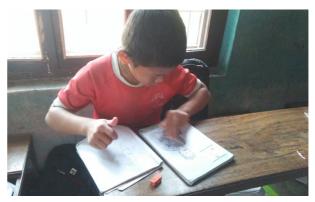

Child club also conduct some program related to their study during the lockdown period quiz competition, essay writing, speech competition and drawing competition.

They are aware about the corona virus and they wash their hands in every 1 hour.