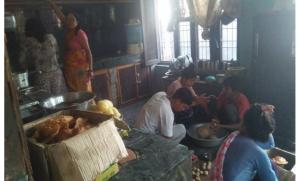

## **Report of Children of Duhabi home**

As we know Duhabi home consist of 14 children and 3 staff members. There are 7 boys and 7 girls at home. During the lockdown the children's spends their time on playing, watching TV, playing games and other extra curriculum activities. Most of the time they watch TV if we leave them to play outside then there will be some chances of virus. The children's like Sita, Anju, Pramila, and Deepa helps home mother and kitchen mother in home indoor and outdoor work such as they helps cleaning the ground, cutting the vegetables , washing clothes and also they helps in gardening works. Other children like Milan, Anoj , Nishan , Siwani and Urmila helps in cleaning the backward part of the house. They conduct some extra activities in the morning time. During the lockdown period child club of Duhabi home conducted flower plantation program where as they have planted 14 flowers.